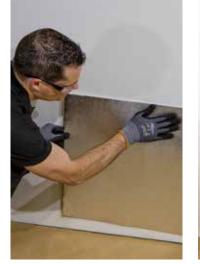

## USES

For indoor and outdoor use

For assembly and installation works

For bonding common construction materials like glass, metal, EPS/ XPS, coatings, concrete, masonary, most stones, ceramic and wood

### ADVANTAGES

Easy-to-apply

Rapid curing. Handling after 20 min. possible

Excellent adhesion to glass and metal

Installation and assembly works.

Compatible with EPS / XPS, Styrofoam

CE

Very low emissions EC1<sup>PLUS</sup> R