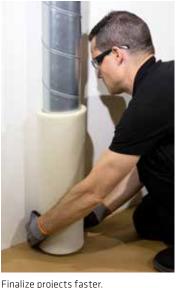

#### WHENEVER YOU WANT TO PROGRESS FASTER – USE Sikaflex<sup>®</sup>-113 Rapid Cure!

### ADVANTAGES

Easy-to-apply

Rapid curing. Handling after 20 min. possible

Excellent adhesion to glass and metal

Installation and assembly works.

Compatible with EPS / XPS, Styrofoam

CE

Very low emissions EC1<sup>PLUS</sup> R