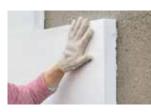

## USES

For indoor and outdoor use

For assembly and installation works

For bonding common construction materials like glass, metal, EPS/ XPS, coatings, concrete, masonary, most stones, ceramic and wood

### ADVANTAGES

Easy-to-apply

Rapid curing. Handling after 20 min. possible

Excellent adhesion to glass and metal

Installation and assembly works.

Compatible with EPS / XPS, Styrofoam

CE

Very low emissions EC1<sup>PLUS</sup> R