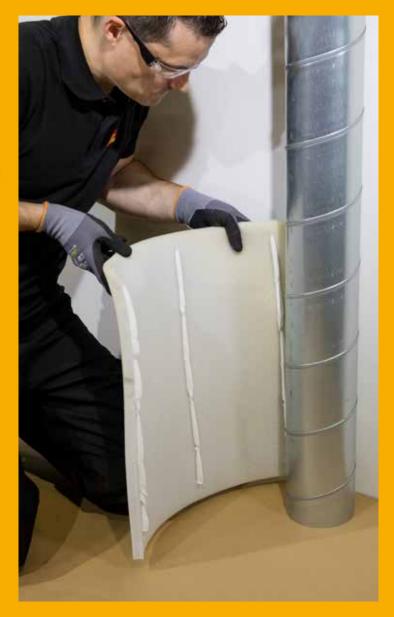

## USES

For indoor and outdoor use

For assembly and installation works

For bonding common construction materials like glass, metal, EPS/ XPS, coatings, concrete, masonary, most stones, ceramic and wood

### ADVANTAGES

Easy-to-apply

Rapid curing. Handling after 20 min. possible

Excellent adhesion to glass and metal

Installation and assembly works.

Compatible with EPS / XPS, Styrofoam

CE

Very low emissions EC1<sup>PLUS</sup> R