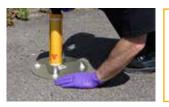

## USES

For indoor and outdoor use

For assembly and installation works

For bonding common construction materials like glass, metal, EPS/ XPS, coatings, concrete, masonary, most stones, ceramic and wood

### ADVANTAGES

Easy-to-apply

Rapid curing. Handling after 20 min. possible

Excellent adhesion to glass and metal

Installation and assembly works.

Compatible with EPS / XPS, Styrofoam

CE

Very low emissions EC1<sup>PLUS</sup> R