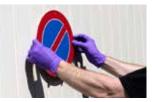

## USES

For indoor and outdoor use

For assembly and installation works

For bonding common construction materials like glass, metal, EPS/ XPS, coatings, concrete, masonary, most stones, ceramic and wood

### ADVANTAGES

Easy-to-apply

Rapid curing. Handling after 20 min. possible

Excellent adhesion to glass and metal

Installation and assembly works.

Compatible with EPS / XPS, Styrofoam

CE

Very low emissions EC1<sup>PLUS</sup> R